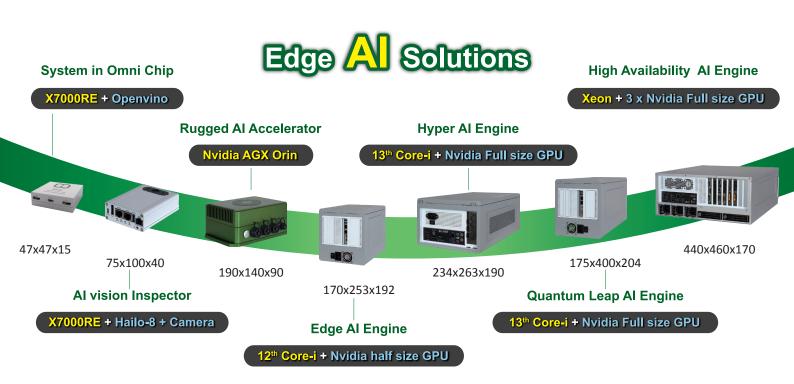

# Edge Al Solutions

**The Future of Intelligent Vision** 

#### **Edge AI Technology & Features**

Edge AI technology integrates advanced vision processing capabilities with AI inference engines to deliver high-performance solutions.