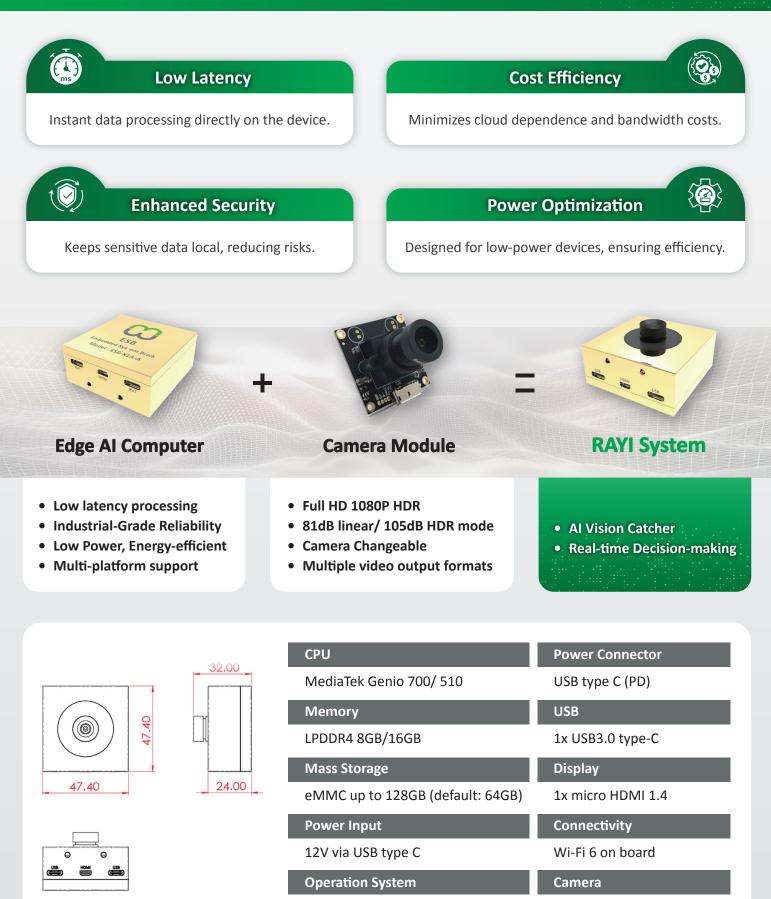

#### **Edge AI Technology & Features**

Edge AI technology integrates advanced vision processing capabilities with AI inference engines to deliver high-performance solutions.

Linux Yocto

2 MP camera (via USB2.0)