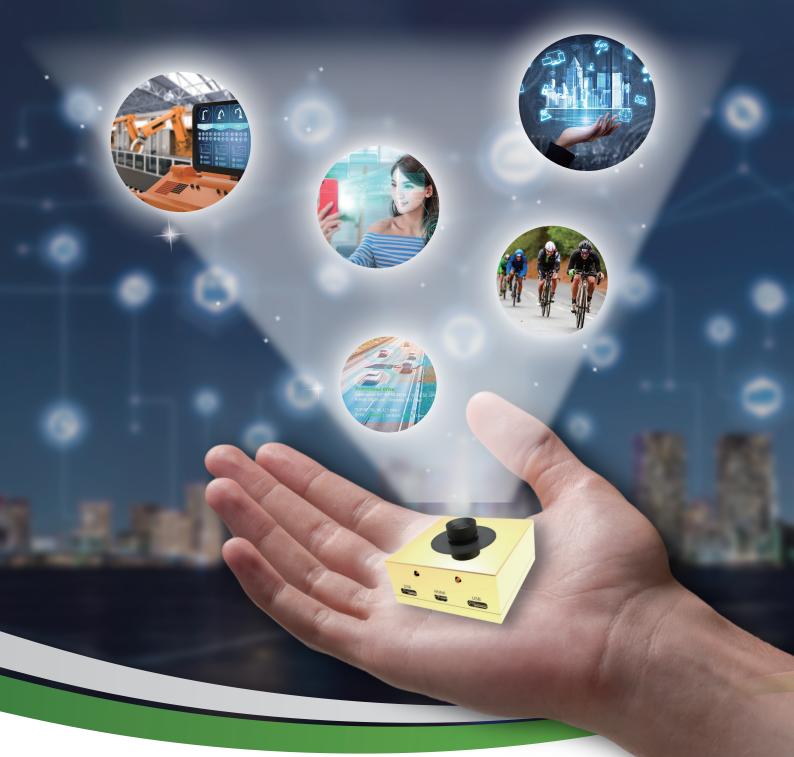

#### **Edge Al Use Cases**

Edge AI computing devices are transforming transportation, education, and smart home appliances, enabling smart surveillance, traffic management, and urban infrastructure optimization for a more connected and intelligent future.

Collecting customer data through compact systems and integrated cameras, our solution enhances intelligent POS systems, inventory management, and customer behavior analysis for smarter retail operations.

Designed for long-term reliability with longevity support and industrial-grade durability, our solution powers automation equipment in smart factories, industrial systems, HMI, and IoT gateways, ensuring stable and efficient operation.

## Bike / Motorcycle

Installed on bikes and motorcycles as an Edge AI visual computer, it enhances cycling intelligence with security monitoring, navigation assistance, obstacle detection, and sports analysis for a smarter and safer ride.