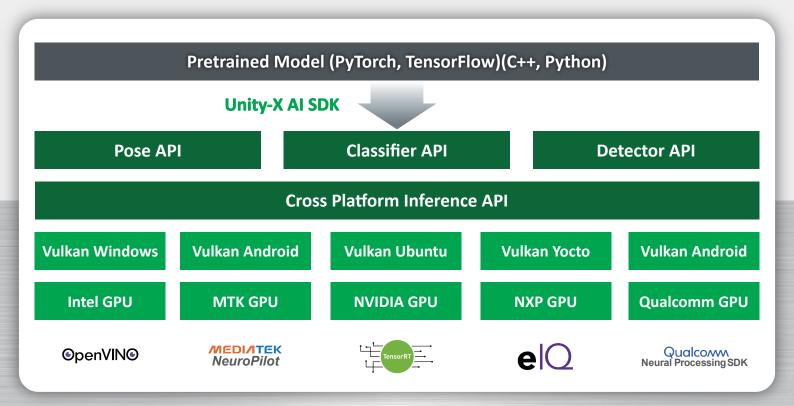

#### **MiTwell AI Inference SDK – Powering Intelligence**

The architecture of an AI inference SDK, with **Unity-X AI SDK** at its core. It provides AI services through the **Pose API, Classifier API, and Detector API** and enables **cross-platform inference** via the **Vulkan API**.

The SDK supports multiple operating systems and hardware platforms, including **Intel, NVIDIA, MTK, NXP, and Qualcomm GPUs**. It also integrates inference acceleration engines such as **TensorRT, OpenVINO, and NeuroPilot**, enhancing AI computing performance.

This architecture allows developers to efficiently execute AI inference across different devices, whether on **PCs, mobile devices, or embedded systems**.