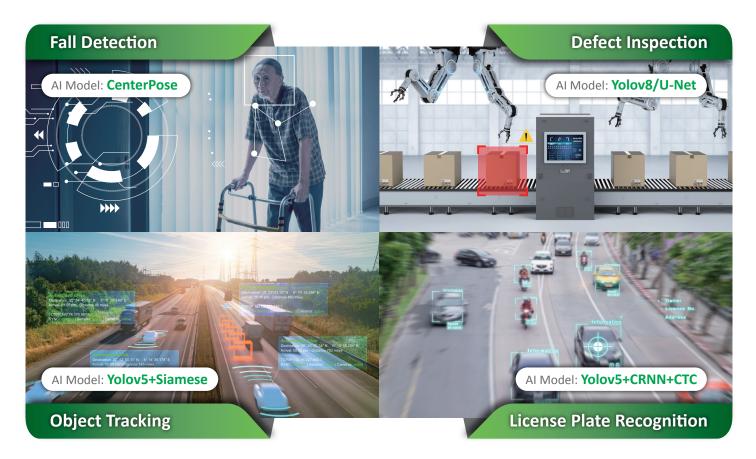

#### **Edge AI Applications**

**Mitwell Al Vision Demo** integrates advanced edge AI for real-time visual analysis, including object detection, defect inspection, gender and license plate recognition, bicycle tracking, and fall detection. Optimized for smart retail, industrial automation, and smart cities, it delivers fast, accurate, and efficient AI-powered insights.