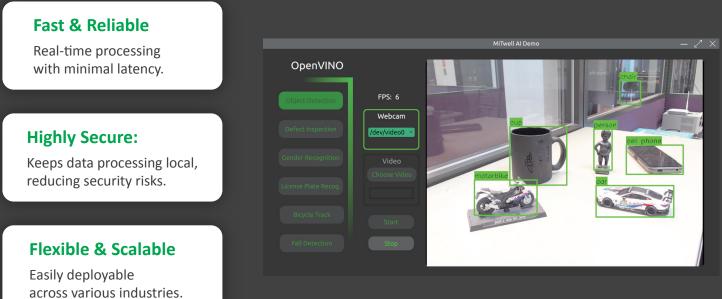

#### **Edge AI Applications**

**Mitwell Al Vision Demo** integrates advanced edge AI for real-time visual analysis, including object detection, defect inspection, gender and license plate recognition, bicycle tracking, and fall detection. Optimized for smart retail, industrial automation, and smart cities, it delivers fast, accurate, and efficient AI-powered insights.

#### Smart, Secure, and Scalable AI at the Edge

Our Edge AI solutions empower businesses with cutting-edge technology:

**Ex: Object detection** 